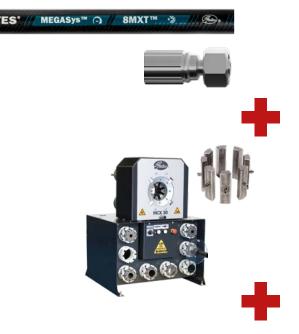

#### Advanced self-assembly machines and dies, rigorously validated

Our self-assembly machines make it quick and easy for you to produce the hose and coupling combinations you need. Gates dies have a special proprietary profile design that creates an almost perfectly cylindrical and durable crimp. We test and validate them at our factory so you can be sure they'll work time after time in your workshop.

#### Optimal crimp data, derived from meticulous testing

Each Gates crimper comes with validated crimp settings data for the complete global hose and coupling product range. So there's no need for time consuming trial-and-error to find the ideal settings! Gain fast and easy access to crimping instructions and crimp diameters via ecrimp.gates.eu or the eCrimp app.