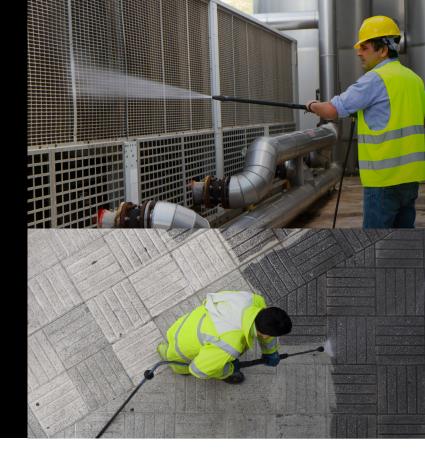

## TACKLE THE WIDEST RANGE OF HEAVY-DUTY TASKS

- Commercial and Industrial cleaning
- Food processing
- Sanitation
- Vehicle washing equipment