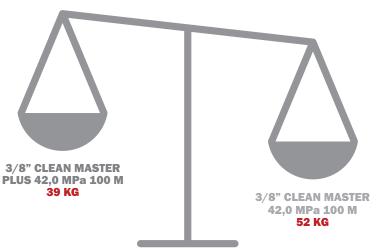

### LIGHTER WEIGHT, MORE COMPACT, EXTREME POWER

Clean Master Plus is 22% lighter on average than the traditional 42,0 MPa hose, making it easier to handle, especially when dragging long lengths of hose on rough surfaces. This means less worker fatigue and more productivity.

### **13 KG LIGHTER PER 100 M REEL**

CLEAN MASTER PRESSURE WASH HOSES ARE AVAILABLE IN DIFFERENT COLORS TO FIT A WIDE RANGE OF APPLICATIONS AND PROVIDE YOU WITH AN EFFECTIVE SOLUTION FOR YOUR SPECIFIC REQUIREMENTS