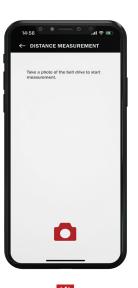

Uses the built-in mobile device camera to measure the center distance of your belt drive.
The Distance Measurement Tool makes measuring hard-to-reach drives easier than ever.

DOWNLOAD GATES BELT DRIVE DESIGN SOFTWARE: DESIGN POWER\* FROM THE GATES.COM WEBSITE