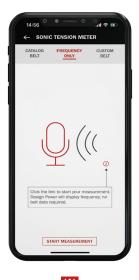

## **DESIGN POWER MOBILE EXTENDED SUPPORT TOOLS**

SONIC TENSION METER (1)

Uses the built-in mobile device microphone to measure the frequency level of your belt drives. The proper tension measurements ensure that each drive runs smoothly and efficiently.