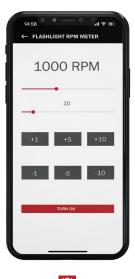

Uses your device's camera flash as an adjustable frequency strobe to estimate the speed of the belt drive. Know your speed without needing any other drive information or operational disruption.

DISTANCE MEASUREMENT (4)