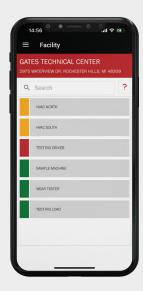

## INTRODUCING NEW TOOLS IN DESIGN POWER MOBILE

The Facility Management tool allows you to easily store detailed design reports, receive maintenance and replacement reminders, and record service dates for all your facilities, helping to strengthen your relationship and communication with your other facilities, distribution partners, and customers.