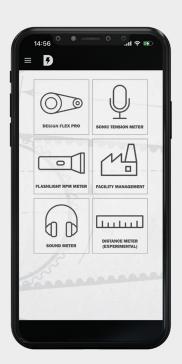

In addition to Design Flex Pro and Facility Management, we've embedded the following powerful and free tools into Design Power Mobile. These tools use the device's existing camera and microphone to power innovation in the field, on the job site or at home.

## **DESIGN POWER MOBILE EXTENDED SUPPORT TOOLS**

SONIC TENSION METER (1)

Uses the built-in mobile device microphone to measure the frequency level of your belt drives. The proper tension measurements ensure that each drive runs smoothly and efficiently.

Uses your device's microphone to measure the noise level of each belt drive, helping you sound meters (2) identify potential HSE requirements around hearing protection and to compare drives to alert you to the location of worn or damaged components.

Uses your device's camera flash as an adjustable frequency strobe to estimate the speed of the belt drive. Know your speed without needing any other drive information or operational disruption.

DISTANCE MEASUREMENT (4)

Uses the built-in mobile device camera to measure the center distance of your belt drive.
The Distance Measurement Tool makes measuring hard-to-reach drives easier than ever.

DOWNLOAD GATES BELT DRIVE DESIGN SOFTWARE: DESIGN POWER\* FROM THE GATES.COM WEBSITE