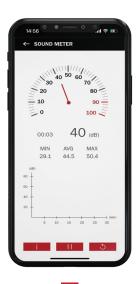

Uses your device's microphone to measure the noise level of each belt drive, helping you sound meters (2) identify potential HSE requirements around hearing protection and to compare drives to alert you to the location of worn or damaged components.