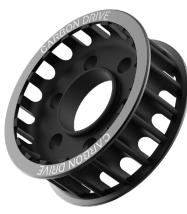

## **MUDPORT SPROCKETS**

- Patent pending port design for debris shedding
- 11mm pitch ideal for ICE and electric two-wheelers
- Optimized tooth profile for smooth performance
- Single or Double Flange options
- Significantly decreased noise and maintenance compared to chains