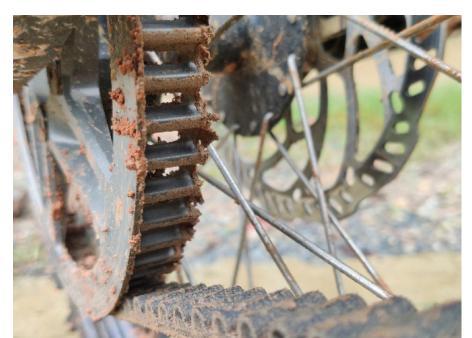

Gates Carbon Drive MudPort™ innovation delivers a beltdrive system for scooters and motorcycles that is expected to increase lifetime in high-debris riding conditions while reducing weight vs. standard sprocket designs.

## **MUDPORT SPROCKETS**

- Patent pending port design for debris shedding
- 11mm pitch ideal for ICE and electric two-wheelers
- Optimized tooth profile for smooth performance
- Single or Double Flange options
- Significantly decreased noise and maintenance compared to chains