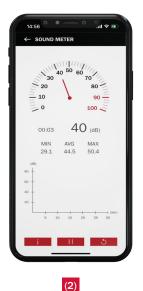

Uses your device's microphone to measure the noise level of each belt drive, helping you identify potential HSE requirements around hearing protection and to compare drives to alert you to the location of worn or damaged components.