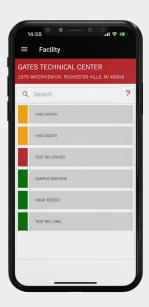

## INTRODUCING NEW TOOLS IN DESIGN POWER MOBILE

The Facility Management tool allows you to easily store detailed design reports, receive maintenance and replacement reminders, and record service dates for all your facilities, helping to strengthen your relationship and communication with your other facilities, distribution partners, and customers.