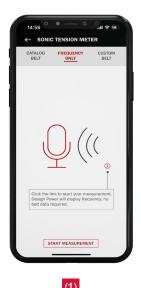

## **DESIGN POWER MOBILE EXTENDED SUPPORT TOOLS**

SONIC TENSION METER (1)

Uses the built-in mobile device microphone to measure the tension level of your belt drives. The proper tension measurements ensure that each drive runs smoothly and efficiently.