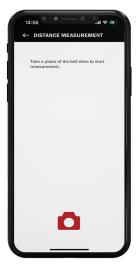

Uses the built-in mobile device camera to measure the center distance of your belt drive. The Distance Measurement Tool makes measuring hard-to-reach drives easier than ever.

(3)