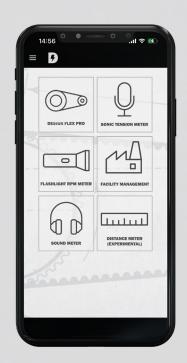

In addition to Design Flex Pro and Facility Management, we've embedded the following powerful and free tools into Design Power Mobile. These tools use the device's existing camera and microphone to power innovation in the field, on the job site or at home. Everywhere is better

## **DESIGN POWER MOBILE EXTENDED SUPPORT TOOLS**

SONIC TENSION METER (1)

Uses the built-in mobile device microphone to measure the tension level of your belt drives. The proper tension measurements ensure that each drive runs smoothly and efficiently.

Uses your device's microphone to measure the noise level of each belt drive, helping you identify potential HSE requirements around hearing protection and to compare drives to alert you to the location of worn or damaged components.

Uses your device's camera flash as an adjustable frequency strobe to estimate the speed of the belt drive. Know your speed without needing any other drive information or operational disruption.

DISTANCE MEASUREMENT (4)

Uses the built-in mobile device camera to measure the center distance of your belt drive. The Distance Measurement Tool makes measuring hard-to-reach drives easier than ever.

(3)