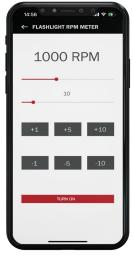

Uses your device's camera flash as an adjustable frequency strobe to estimate the speed of the belt drive. Know your speed without needing any other drive information or operational disruption.

DISTANCE MEASUREMENT (4)